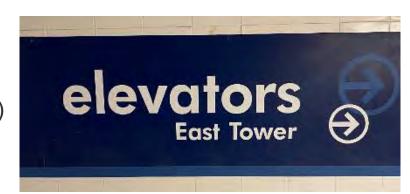

## L3Harris IEC Arlington, VA Office Info

- Office Location:
  - Address: 201 12th Street South, Suite 815, Arlington VA 22202
  - Located at north end of Crystal City, Arlington VA
  - Parking entrance is on Long Bridge Drive/S Clark Street (left side of the building)
  - Our office is located in the East Tower
- L3Harris IEC, Suite 815 is on the 8th Floor after you exit the East Tower Elevator, near the restrooms
  - If you get on the West Tower elevators from the lobby, the L3Harris office on the 8th Floor, Suite 800, is our WASHOPS Group