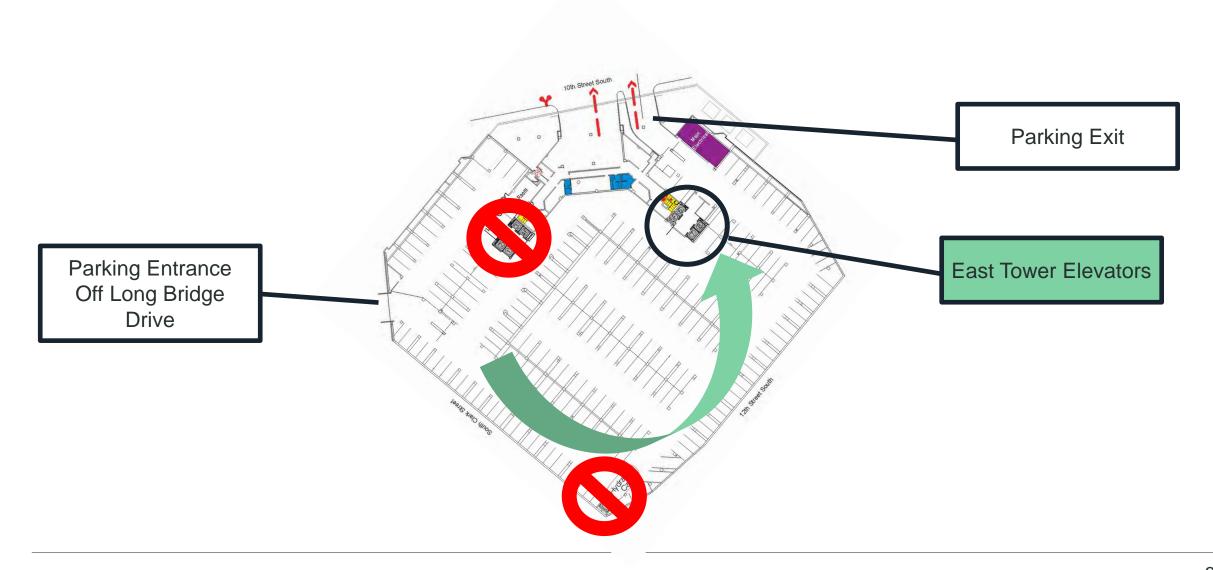

## L3Harris IEC Arlington, VA Office Info



- Office Location:
  - Address: 201 12th Street South, Suite 815, Arlington VA 22202
  - Located at north end of Crystal City, Arlington VA
  - Parking entrance is on Long Bridge Drive/S Clark Street (left side of the building)
  - Our office is located in the East Tower
- L3Harris IEC, Suite 815 is on the 8th Floor after you exit the East Tower Elevator, near the restrooms
  - If you get on the West Tower elevators from the lobby, the L3Harris office on the 8th Floor, Suite 800, is our WASHOPS Group





## **Building Parking Entrance**



Parking Entrance



L3Harris will provide parking validation to customer visitors parking in our building



## **East Tower Elevator Location in Garage**







## L3Harris IEC Floor Plan – 201 12th Street South