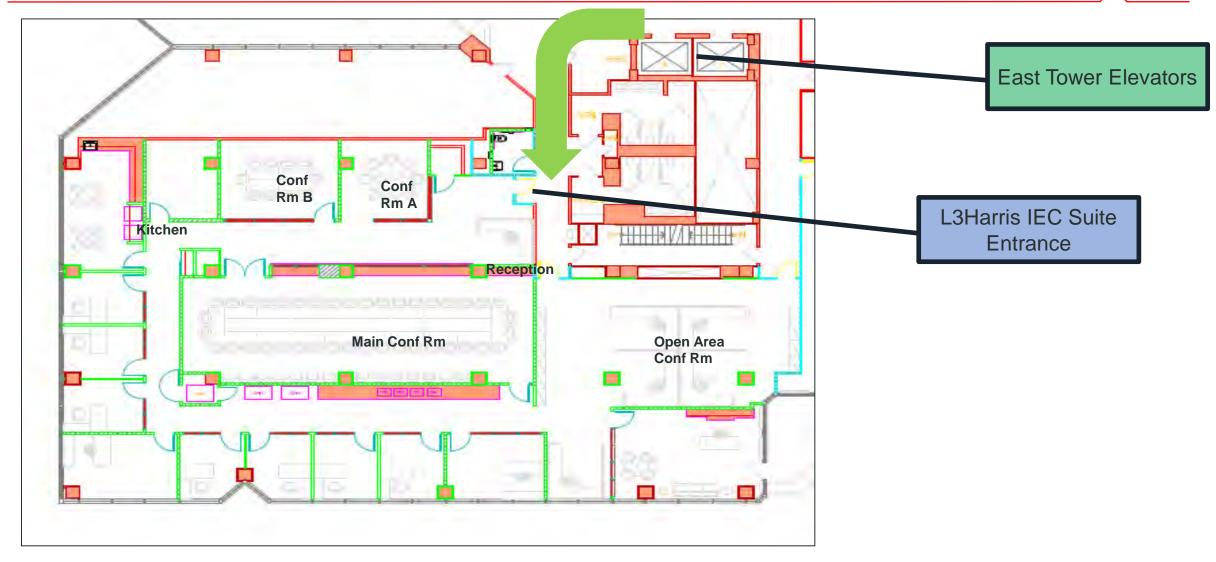

ris IEC Arlington, VA Office Info



- Office Location:
  - Address: 201 12th Street South, Suite 815, Arlington VA 22202
  - Located at north end of Crystal City, Arlington VA
  - Parking entrance is on Long Bridge Drive/S Clark Street (left side of the building)
  - Our office is located in the East Tower
- L3Harris IEC, Suite 815 is on the 8th Floor after you exit the East Tower Elevator, near the restrooms
  - If you get on the West Tower elevators from the lobby, the L3Harris office on the 8th Floor, Suite 800, is our WASHOPS Group





## **Building Parking Entrance**



Parking Entrance



L3Harris will provide parking validation to customer visitors parking in our building



## **East Tower Elevator Location in Garage**







## L3Harris IEC Floor Plan – 201 12th Street South