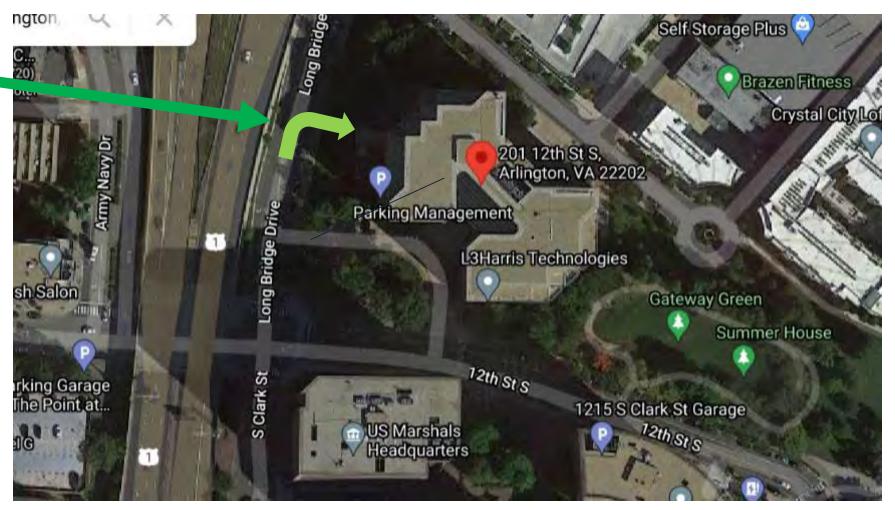

## **Building Parking Entrance**

Parking Entrance

L3Harris will provide parking validation to customer visitors parking in our building